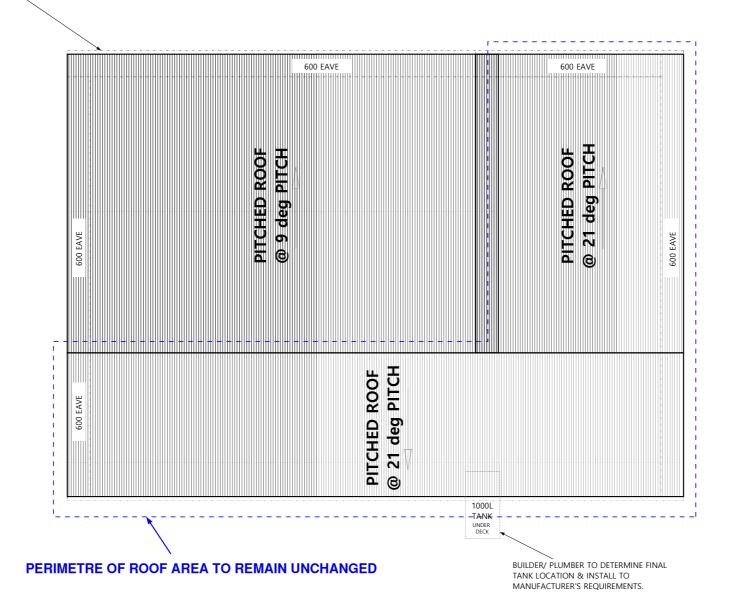

## SCALE 1:150 (PRINTED ON A3 PAPER)

THE RAISED ROOF AREA, ABOVE THE PROPOSED UPPER LEVEL ADDITION, RETAINS THE SAME SQ/M OF **RAINWATER CATCHMENT, AND MUST BE RECONNECTED TO THE EXISTING STORMWATER** DRAINAGE SYSTEM FOR DISPERSAL.