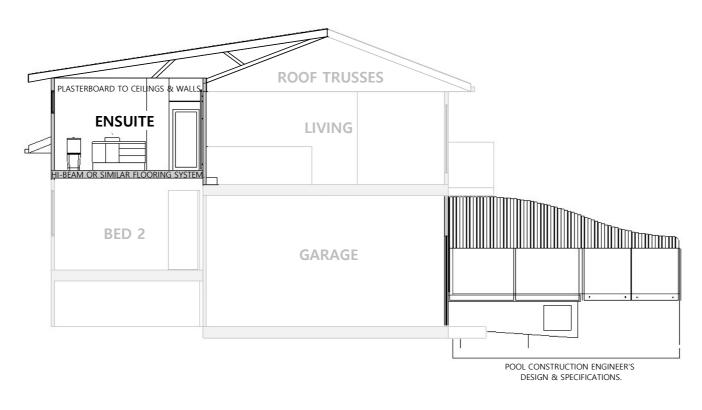

STEM FOR DISPERSAL.







NOTE: THIS PROPERTY HAS BEEN DEEMED TO BE IN A BUSHFIRE PRONE AREA. REFER MCC IntraMaps FOR CINZ&JB. CLASSIFICATION. REFER TO BUSHFIRE REPORT FOR **BAL** RATING (if applicable) 3D DRAFTING & DESIGN 14 Wallis St Tuncurry NSW 2428 Cindy Schilpzand Mb. 0401 952 291 cinz3ddrafting@live.com AP Y 化刨 t, tog Jamie Brislane Mb. 0488 722 113 DOCUMENT DATE 20/05/2025 JOB # 24-014 SITE DESIGNATION LOT 130 DP 31825 0 AUTODESK Ð ۲ bited Additions to Dwelling and New Pool lod C 44 Green Point Drive, GREEN POINT tricted y any by Cin Ken and Kath Oldfield repr these Re-use The ISSUE HISTORY A01 06/03/2025 A02 14/ 03/ 2025 A03 05/ 05/ 2025 A04 08/ 05/ 2025 THIS ISSUE PREFIX A05 PAGE A05.6 DIAL BEFORE YOU DIG SCALE 1:100 (PRINTED ON A3 PAPER)









NOTE: THIS PROPERTY HAS BEEN







| N   | B:B                  |
|-----|----------------------|
| ) ( | PRINTED ON A3 PAPER) |

| DOCUMENT DATE<br>20/05/2025<br>JOB #<br>24-014<br>SITE DESIGNATION<br>LOT 130<br>DP 31825                                                                                                                                                                                                                                                                                                                                                                                                                                                                             | Lincu<br>La Woo<br>Lincu<br>Cindy 3<br>Mb. 04<br>cinz3dd | rry N<br>Schilp<br>401 95<br>raffing<br>Brislan<br>488 72 | ISW 2<br>pzand<br>52 291<br