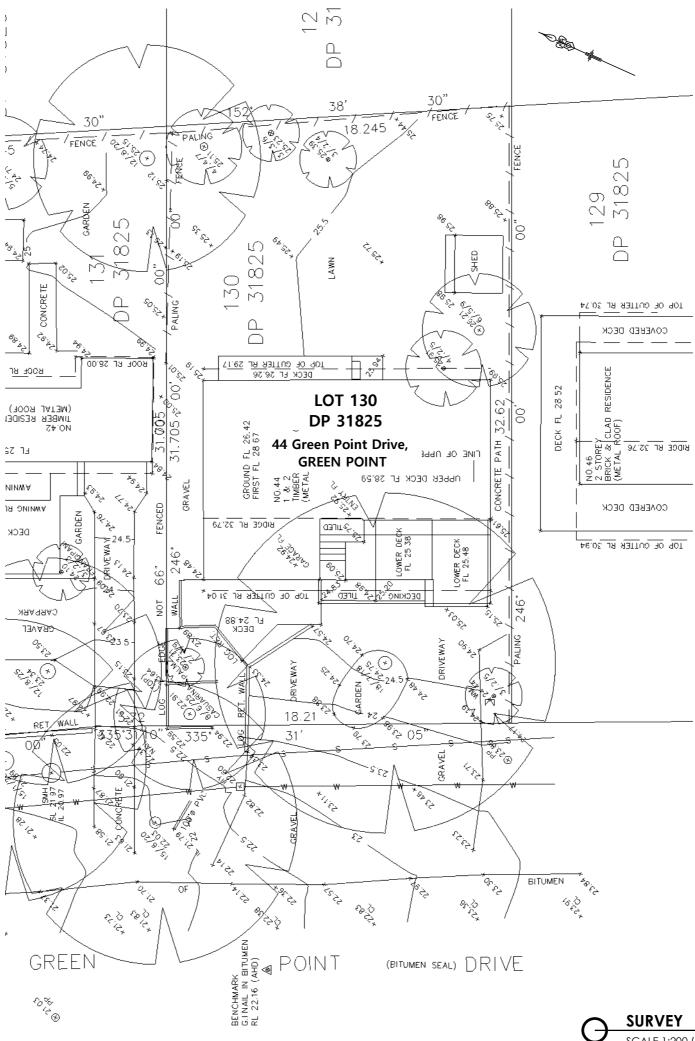

\* RETAINING WALLS TO BE BUILT TO ENGINEEER'S SPECIFICATIONS & MUST COMPLY WITH REVELANT COUNCIL'S PLANNING RULES ie. MIDCOAST COUNCIL PLANNING RULES '5 - SINGLE DWELLINGS, DUAL OCCUPANCIES, VILLA & TOWNHOUSES'. Section 5.7 CUT & FILL.

\* ALL ROOFING WATER IS TO BE DIRECTED NEAREST KERB & GUTTERING, OR TO COUNCIL SPECIFICATIONS

\* GROUND WATER FROM ABOVE THE BUILDING ENVELOPE TO BE DIVERTED AROUND DWELLING BY SPOON DRAINS.

\* SWIMMING POOL DETAIL AND ENGINEERING SPECIFICATIONS PROVIDED BY POOL SUPPLIER OR BUILDER TO MUST MEET AS 1926.1, AS 1926.2, AND ABCB H7P1 (NSW).