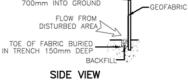

## SEDIMENT CONTROL INFORMATION

GEOTEXTILE FABRIC FENCES ARE TO BE INSTALLED WHERE SPECIFIED AS PER 'DEPT OF CONVERSATION & LAND MANAGEMENT' SPECIFICATIONS.

GEOTEXTILE FENCES & OTHER EROSION & SEDIMENT CONTROL DEVICES ARE TO BE CHECKED ON A WEEKLY BASIS & AFTER HEAVY FALLS OF RAIN, & REPAIRS UNDERTAKEN WHERE REQUIRED.

OVERSIZED GRAVEL IS TO BE PLACED IN THE ENTRANCES DRIVEWAY & ALL VEHICLES ARE TO USE THIS ENTRANCE ONLY.

SAND STORAGE AREA HAS BEEN SPECIFIED & MUST BE ADHERED TO. ON SITE STORAGE OF MATERIALS ARE TO BE KEPT TO THE SPECIFIED AREA & WHERE POSSIBLE STORED ABOVE GROUND LEVEL AS TO NOT INTERFERE OR REDIRECT THE NATURAL FLOW OF GROUND WATERS.

## SEDIMENT CONTROL DETAIL

## LEGEND

DASHED LINE DENOTES APPROXIMATE LOCATION OF SEDIMENT CONTROL BARRIER.

SAND

\_\_\_\_\_

DELIVERED MATERIALS TO BE STORED IN A DRY, SAFE, EASILY ACCESSIBLE AREA.

SEDIMENT CONTROL PLAN

SCALE 1:200 (PRINTED ON A3 PAPER)