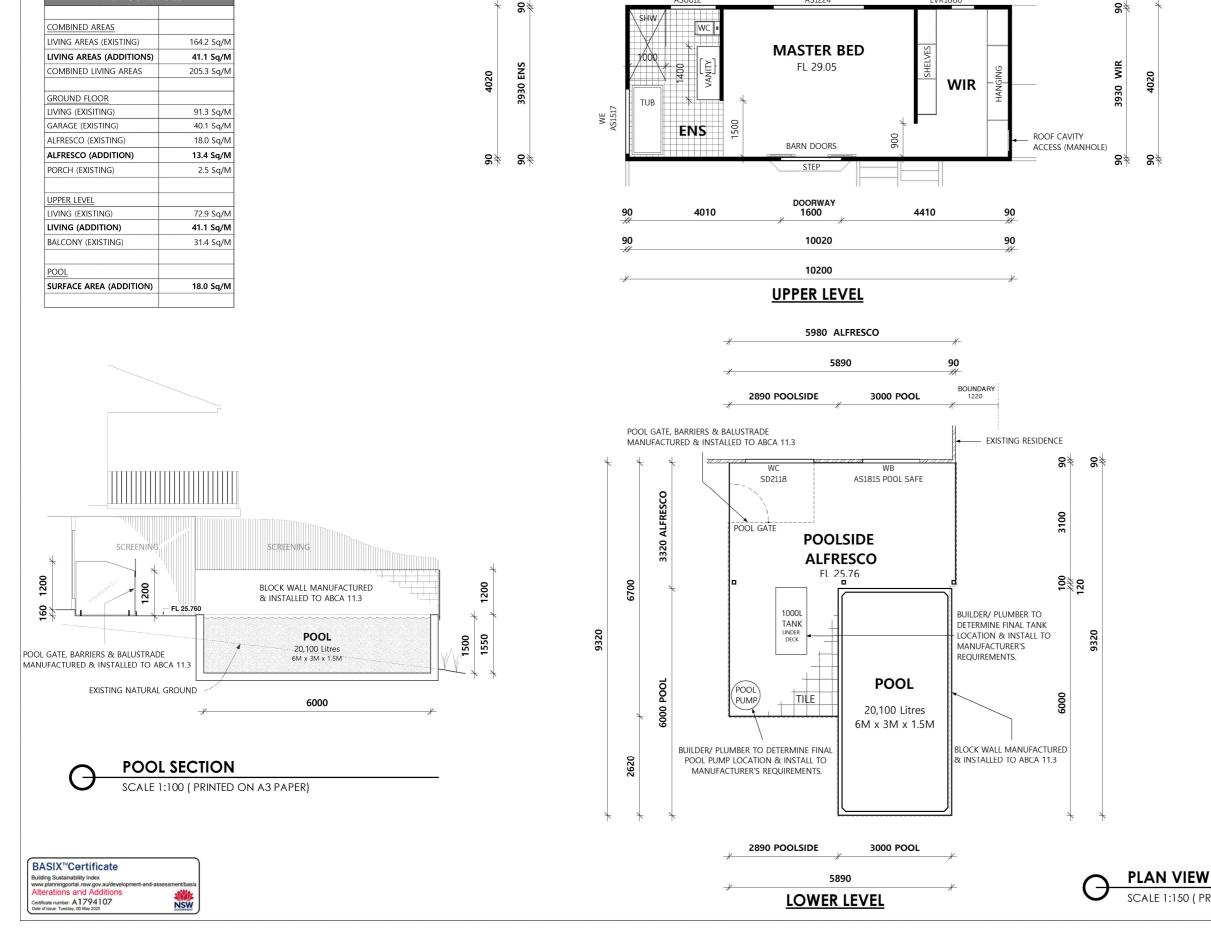

\* ALL ROOFING WATER IS TO BE DIRECTED NEAREST KERB & GUTTERING, OR TO COUNCIL SPECIFICATIONS

\* GROUND WATER FROM ABOVE THE BUILDING ENVELOPE TO BE DIVERTED AROUND DWELLING BY SPOON DRAINS.

\* SWIMMING POOL DETAIL AND ENGINEERING SPECIFICATIONS PROVIDED BY POOL SUPPLIER OR BUILDER TO MUST MEET AS 1926.1, AS 1926.2, AND ABCB H7P1 (NSW).

\*\* BARRIER AND HANDRAILS - WINDOWS OTHER THAN BEDROOM WITH FFL 4M OR MORE ABOVE ADJACENT SURFACE TO HAVE SILL OR BARRIER MINIMUM 865MM ABOVE FFL AS PER NCC HOUSING PROVISIONS CLAUSE 11.3.8. \* BARRIERS AND SWIMMING POOL BARRIERS - MUST BE ERECTED IN ACCORDANCE WITH THE SWIMMING POOL ACT 1992, AS 1926.1 AND ABCB H7P1

| Pool and Spa                                                                                                                                                                                                         | Show on<br>DA Plans | Show on CC/CDC<br>Plans & specs | Certifie<br>Check |
|----------------------------------------------------------------------------------------------------------------------------------------------------------------------------------------------------------------------|---------------------|---------------------------------|-------------------|
| Rainwater tank                                                                                                                                                                                                       |                     |                                 |                   |
| The applicant must install a rainwater tank of at least 795.71 litres on the site. This rainwater tank must meet, and be installed in<br>accordance with, the requirements of all applicable regulatory authorities. | ~                   | ~                               | ~                 |
| The applicant must configure the rainwater tank to collect rainwater runoff from at least 50 square metres of roof area.                                                                                             |                     | ~                               | ~                 |
| The applicant must connect the rainwater tank to a tap located within 10 metres of the edge of the pool.                                                                                                             |                     | ~                               | ~                 |
| Outdoor swimming pool                                                                                                                                                                                                |                     |                                 |                   |
| The swimming pool must be outdoors.                                                                                                                                                                                  | ~                   | ~                               | ~                 |
| The swimming pool must not have a capacity greater than 20.1 kilolitres.                                                                                                                                             | ~                   | ~                               | ~                 |
| The swimming pool must have a pool cover.                                                                                                                                                                            |                     | ~                               | ~                 |
| The applicant must install a pool pump timer for the swimming pool.                                                                                                                                                  |                     | ~                               | ~                 |
| The applicant must install the following heating system for the swimming pool that is part of this development: solar (electric boosted).                                                                            |                     | <b>_</b>                        |                   |