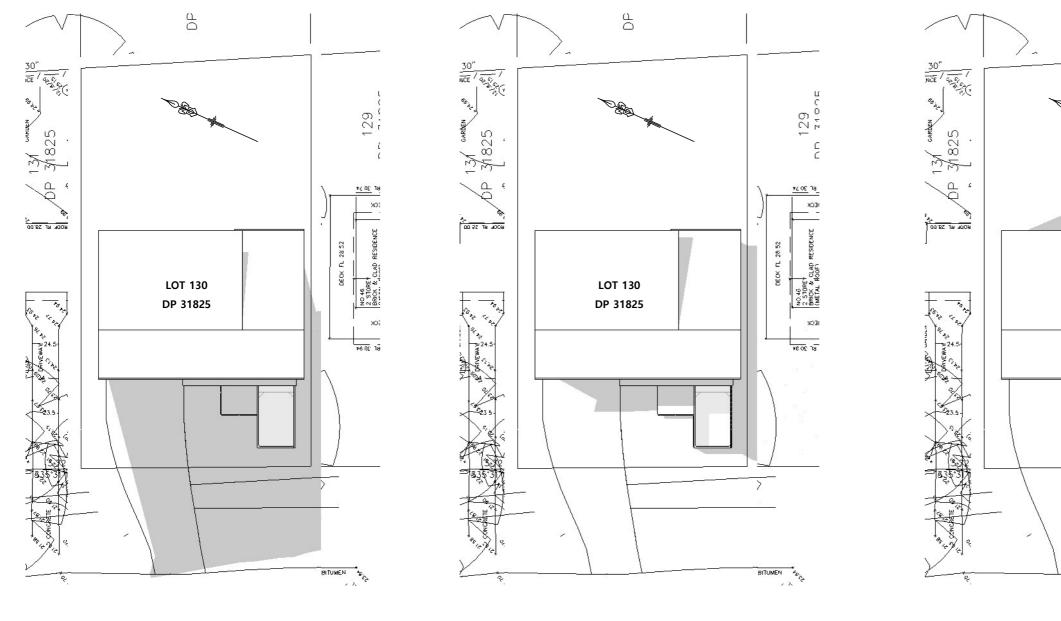

## SCALE 1:150 (PRINTED ON A3 PAPER)

THE RAISED ROOF AREA, ABOVE THE PROPOSED UPPER LEVEL ADDITION, RETAINS THE SAME SQ/M OF **RAINWATER CATCHMENT, AND MUST BE RECONNECTED TO THE EXISTING STORMWATER** DRAINAGE SYSTEM FOR DISPERSAL.

NOTE: THIS PROPERTY HAS BEEN DEEMED TO BE IN A BUSHFIRE PRONE AREA. REFER MCC IntraMaps FOR CINZ&JB. CLASSIFICATION. REFER TO BUSHFIRE REPORT FOR **BAL** RATING (if applicable) 3D DRAFTING & DESIGN 14 Wallis St Tuncurry NSW 2428 Cindy Schilpzand Mb. 0401 952 291 cinz3ddrafting@live.com AP Y 化刨 t, tog Jamie Brislane Mb. 0488 722 113 DOCUMENT DATE 20/05/2025 JOB # 24-014 SITE DESIGNATION LOT 130 DP 31825 0 AUTODESK Ð ۲ bited Additions to Dwelling and New Pool lod C 44 Green Point Drive, GREEN POINT tricted y any by Cin Ken and Kath Oldfield repr these Re-use The ISSUE HISTORY A01 06/03/2025 A02 14/ 03/ 2025 A03 05/ 05/ 2025 A04 08/ 05/ 2025 THIS ISSUE PREFIX A05 PAGE A05.6 DIAL BEFORE YOU DIG SCALE 1:100 (PRINTED ON A3 PAPER)