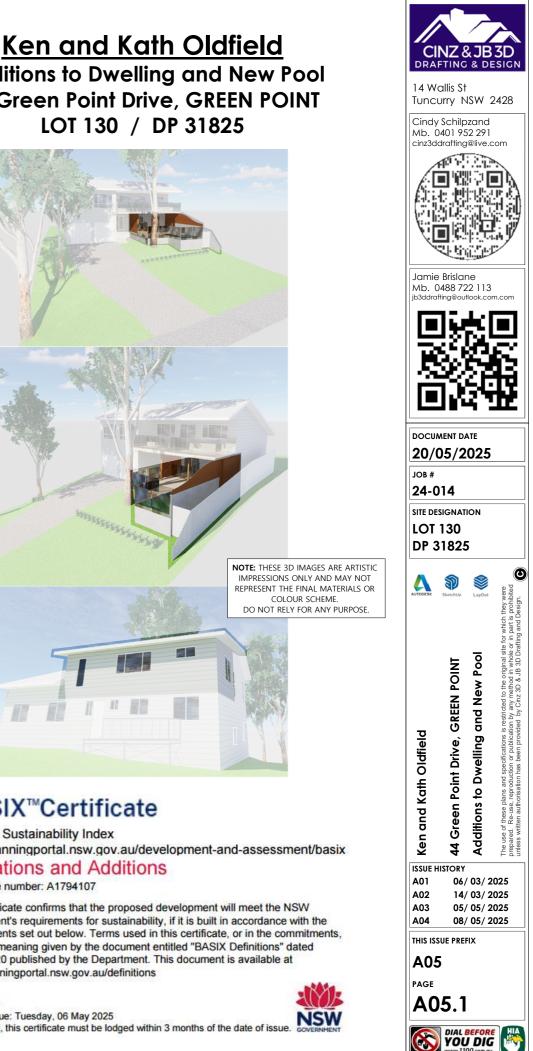

## **BASIX**<sup>™</sup>Certificate

**Building Sustainability Index** Alterations and Additions

www.planningportal.nsw.gov.au/definitions

## Secretary

Date of issue: Tuesday, 06 May 2025

BASIX<sup>™</sup>Certificate Building Sustainability Index www.planningportal.nsw.gov.au/development-and-assessment/basix Alterations and Additions Certificate number: A1794107 Date of Issue: Tuesday. 00 May 2025

## Alterations and Additions

Certificate number: A1794107

This certificate confirms that the proposed development will meet the NSW government's requirements for sustainability, if it is built in accordance with the commitments set out below. Terms used in this certificate, or in the commitments, have the meaning given by the document entitled "BASIX Definitions" dated 10/09/2020 published by the Department. This document is available at www.planningportal.nsw.gov.au/definitions