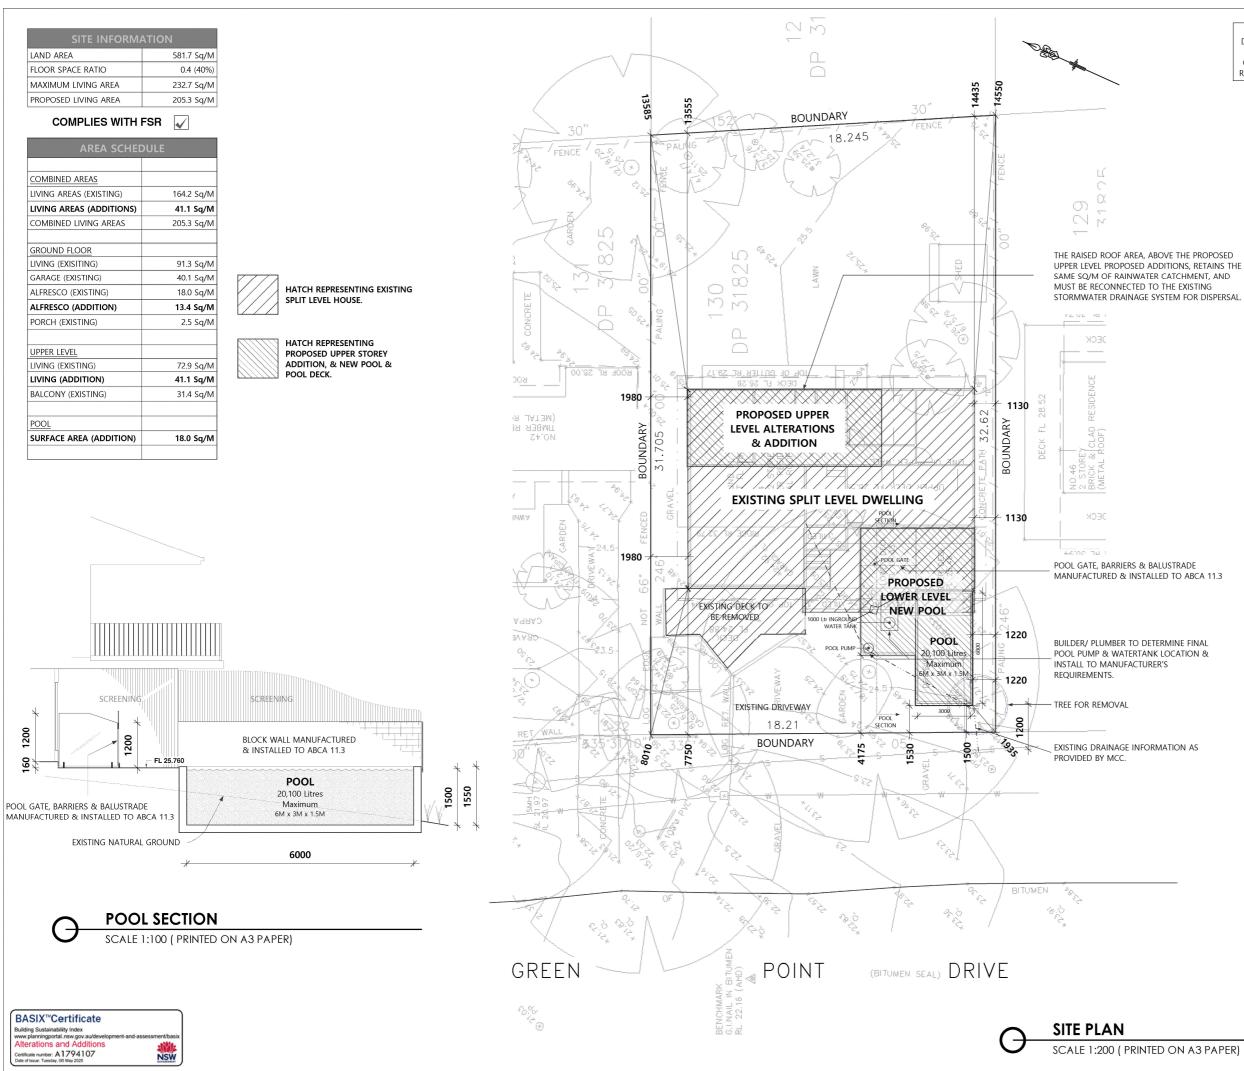

# COMPLIES WITH FSR

| SITE INFORM          | ATION      |
|----------------------|------------|
| LAND AREA            | 581.7 Sq/M |
| FLOOR SPACE RATIO    | 0.4 (40%)  |
| MAXIMUM LIVING AREA  | 232.7 Sq/M |
| PROPOSED LIVING AREA | 205.3 Sq/M |

## SCALE 1:150 (PRINTED ON A3 PAPER)

THE RAISED ROOF AREA, ABOVE THE PROPOSED UPPER LEVEL ADDITION, RETAINS THE SAME SQ/M OF **RAINWATER CATCHMENT, AND MUST BE RECONNECTED TO THE EXISTING STORMWATER** DRAINAGE SYSTEM FOR DISPERSAL.

NOTE: THIS PROPERTY HAS BEEN DEEMED TO BE IN A BUSHFIRE PRONE AREA. REFER MCC IntraMaps FOR CINZ&JB. CLASSIFICATION. REFER TO BUSHFIRE REPORT FOR **BAL** RATING (if applicable) 3D DRAFTING & DESIGN 14 Wallis St Tuncurry NSW 2428 Cindy Schilpzand Mb. 0401 952 291 cinz3ddrafting@live.com AP Y 化刨 t, tog Jamie Brislane Mb. 0488 722 113 DOCUMENT DATE 20/05/2025 JOB # 24-014 SITE DESIGNATION LOT 130 DP 31825 0 AUTODESK Ð ۲ bited Additions to Dwelling and New Pool lod C 44 Green Point Drive, GREEN POINT tricted y any by Cin Ken and Kath Oldfield repr these Re-use The ISSUE HISTORY A01 06/03/2025 A02 14/ 03/ 2025 A03 05/ 05/ 2025 A04 08/ 05/ 2025 THIS ISSUE PREFIX A05 PAGE A05.6 DIAL BEFORE YOU DIG SCALE 1:100 (PRINTED ON A3 PAPER)