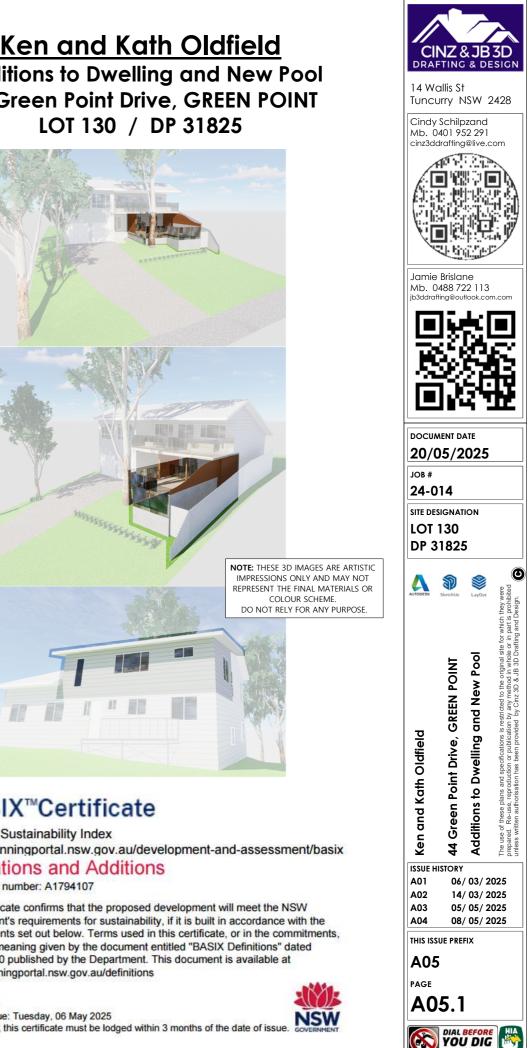

## **BASIX**<sup>™</sup>Certificate

**Building Sustainability Index** Alterations and Additions

www.planningportal.nsw.gov.au/definitions

## Secretary

Date of issue: Tuesday, 06 May 2025

BASIX<sup>™</sup>Certificate Building Sustainability Index www.planningportal.nsw.gov.au/development-and-assessment/basix Alterations and Additions Certificate number: A1794107 Date of Issue: Tuesday. 00 May 2025

## Alterations and Additions

Certificate number: A1794107

This certificate confirms that the proposed development will meet the NSW government's requirements for sustainability, if it is built in accordance with the commitments set out below. Terms used in this certificate, or in the commitments, have the meaning given by the document entitled "BASIX Definitions" dated 10/09/2020 published by the Department. This document is available at www.planningportal.nsw.gov.au/definitions