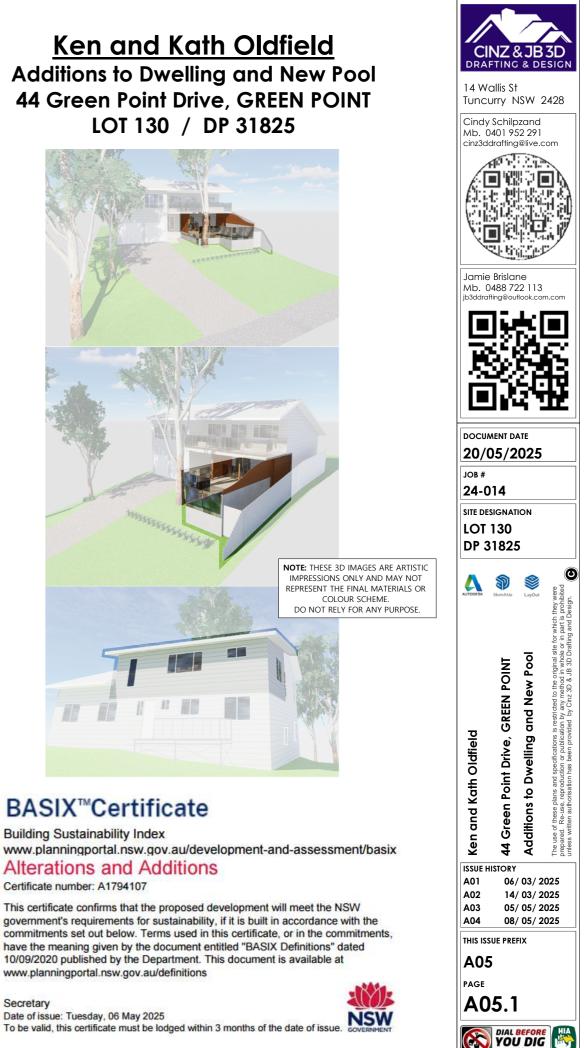

## **BASIX**<sup>™</sup>Certificate

**Building Sustainability Index** Alterations and Additions

www.planningportal.nsw.gov.au/definitions

## Secretary

Date of issue: Tuesday, 06 May 2025

BASIX<sup>™</sup>Certificate Building Sustainability Index www.planningportal.nsw.gov.au/development-and-assessment/basix Alterations and Additions Certificate number: A1794107 Date of Issue: Tuesday. 00 May 2025

## Alterations and Additions

Certificate number: A1794107

This certificate confirms that the proposed development will meet the NSW government's requirements for sustainability, if it is built in accordance with the commitments set out below. Terms used in this certificate, or in the commitments, have the meaning given by the document entitled "BASIX Definitions" dated 10/09/2020 published by the Department. This document is available at www.planningportal.nsw.gov.au/definitions