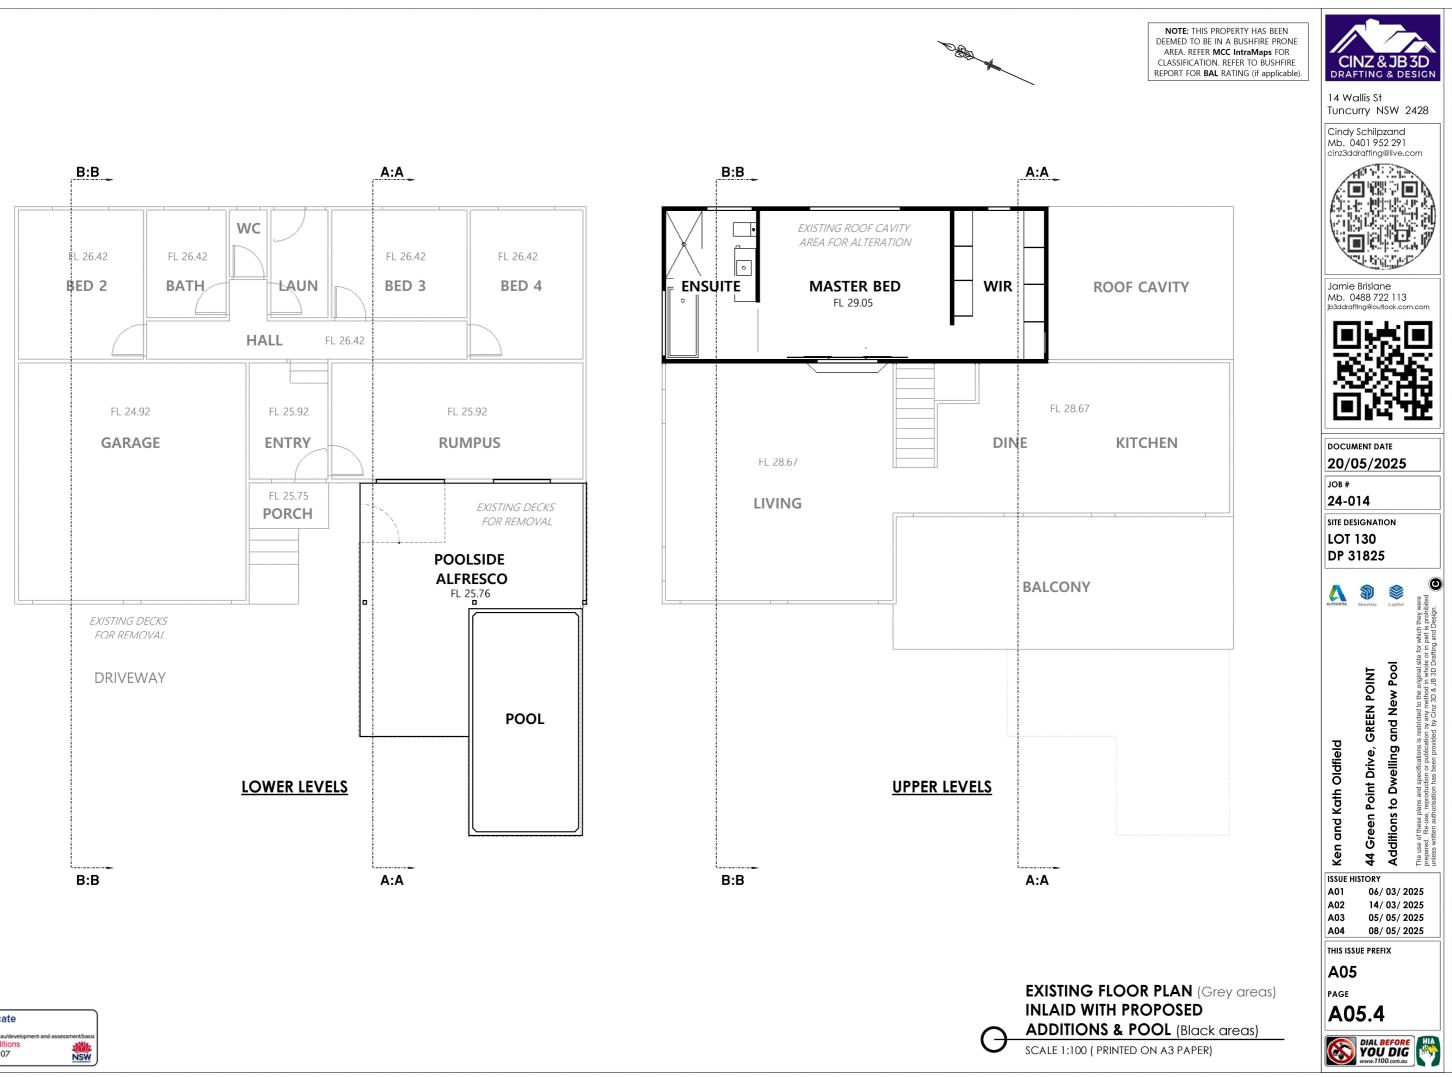

NOTE: THIS PROPERTY HAS BEEN DEEMED TO BE IN A BUSHFIRE PRONE AREA. REFER MCC IntraMaps FOR CINZ&JB. CLASSIFICATION. REFER TO BUSHFIRE REPORT FOR **BAL** RATING (if applicable) 3D DRAFTING & DESIGN 14 Wallis St Tuncurry NSW 2428 Cindy Schilpzand Mb. 0401 952 291 cinz3ddrafting@live.com AP Y 化刨 t, tog Jamie Brislane Mb. 0488 722 113 DOCUMENT DATE 20/05/2025 JOB # 24-014 SITE DESIGNATION LOT 130 DP 31825 0 AUTODESK Ð ۲ bited Additions to Dwelling and New Pool lod C 44 Green Point Drive, GREEN POINT tricted y any by Cin Ken and Kath Oldfield repr these Re-use The ISSUE HISTORY A01 06/03/2025 A02 14/ 03/ 2025 A03 05/ 05/ 2025 A04 08/ 05/ 2025 THIS ISSUE PREFIX A05 PAGE A05.6 DIAL BEFORE YOU DIG SCALE 1:100 (PRINTED ON A3 PAPER)