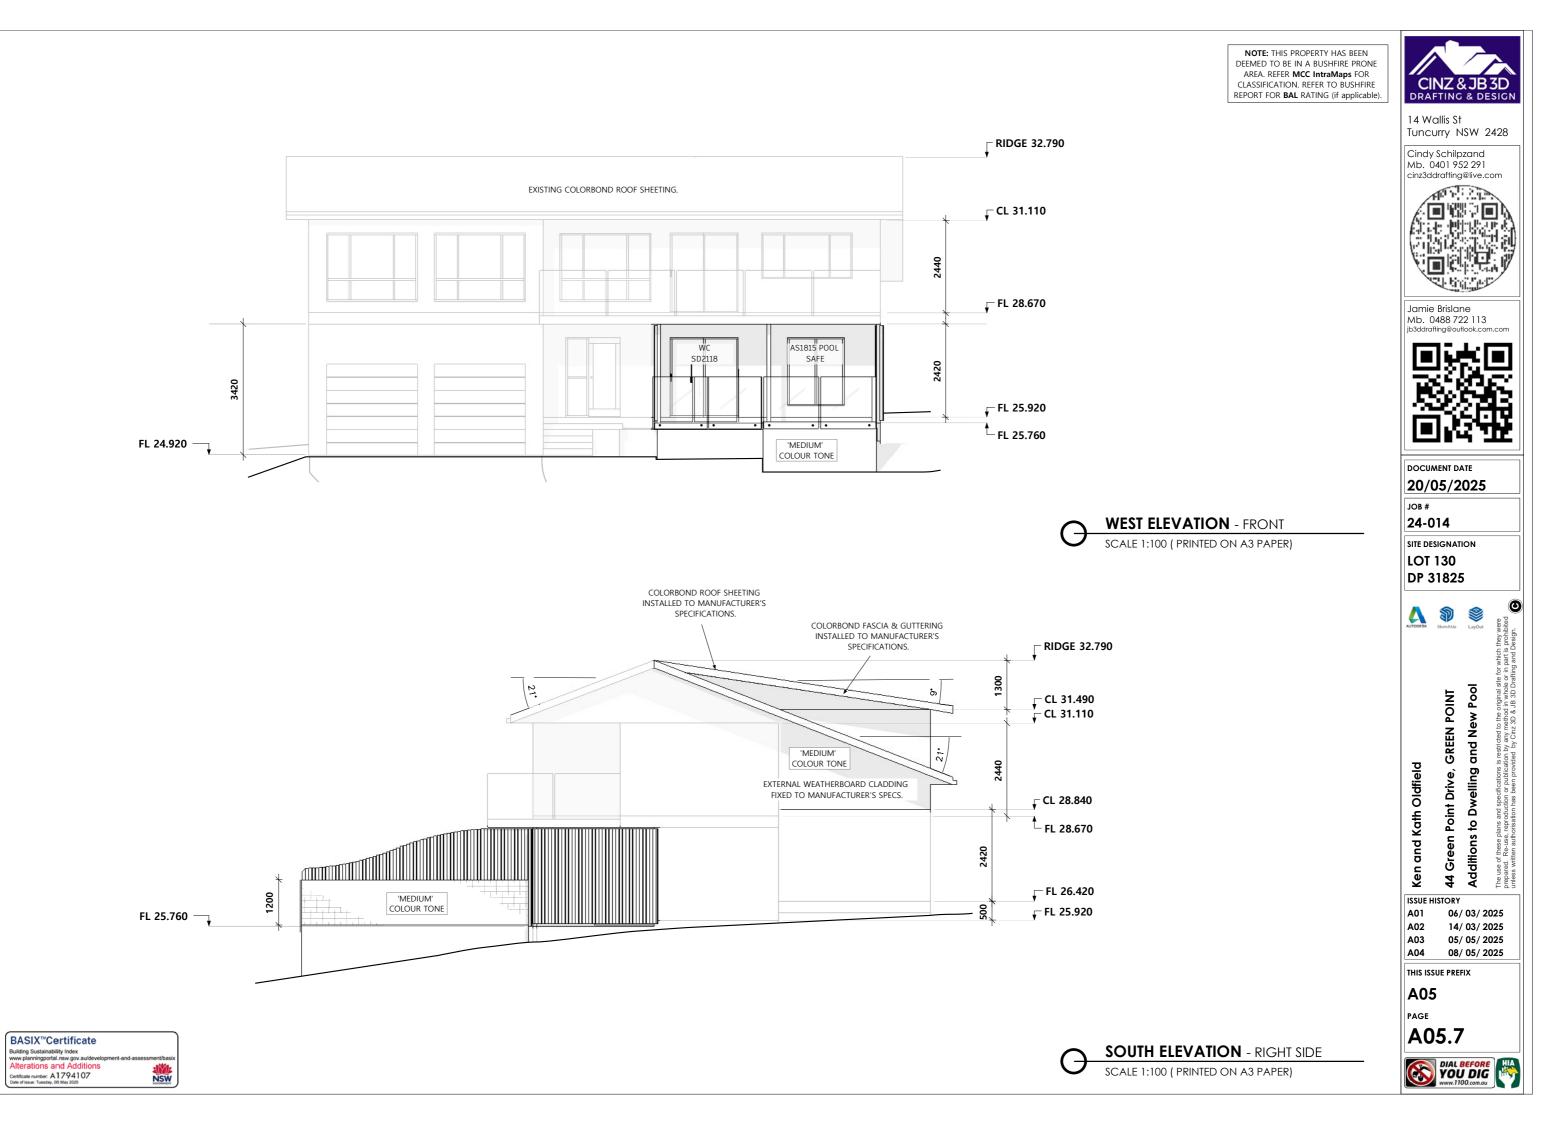

THE EXISTING STORMWATER** DRAINAGE SYSTEM FOR DISPERSAL.







NOTE: THIS PROPERTY HAS BEEN DEEMED TO BE IN A BUSHFIRE PRONE AREA. REFER MCC IntraMaps FOR CINZ&JB. CLASSIFICATION. REFER TO BUSHFIRE REPORT FOR **BAL** RATING (if applicable) 3D DRAFTING & DESIGN 14 Wallis St Tuncurry NSW 2428 Cindy Schilpzand Mb. 0401 952 291 cinz3ddrafting@live.com AP Y 化刨 t, tog Jamie Brislane Mb. 0488 722 113 DOCUMENT DATE 20/05/2025 JOB # 24-014 SITE DESIGNATION LOT 130 DP 31825 0 AUTODESK Ð ۲ bited Additions to Dwelling and New Pool lod C 44 Green Point Drive, GREEN POINT tricted y any by Cin Ken and Kath Oldfield repr these Re-use The ISSUE HISTORY A01 06/03/2025 A02 14/ 03/ 2025 A03 05/ 05/ 2025 A04 08/ 05/ 2025 THIS ISSUE PREFIX A05 PAGE A05.6 DIAL BEFORE YOU DIG SCALE 1:100 (PRINTED ON A3 PAPER)









NOTE: THIS PROPERTY HAS BEEN







| N   | B:B                  |
|-----|----------------------|
| ) ( | PRINTED ON A3 PAPER) |

| DOCUMENT DATE<br>20/05/2025<br>JOB #<br>24-014<br>SITE DESIGNATION<br>LOT 130<br>DP 31825                                                                                                                                                                                                                                                                                                                                                                                                                                                                             | Lincu<br>La Woo<br>Lincu<br>Cindy 3<br>Mb. 04<br>cinz3dd | rry N<br>Schilp<br>401 95<br>raffing<br>Brislan<b