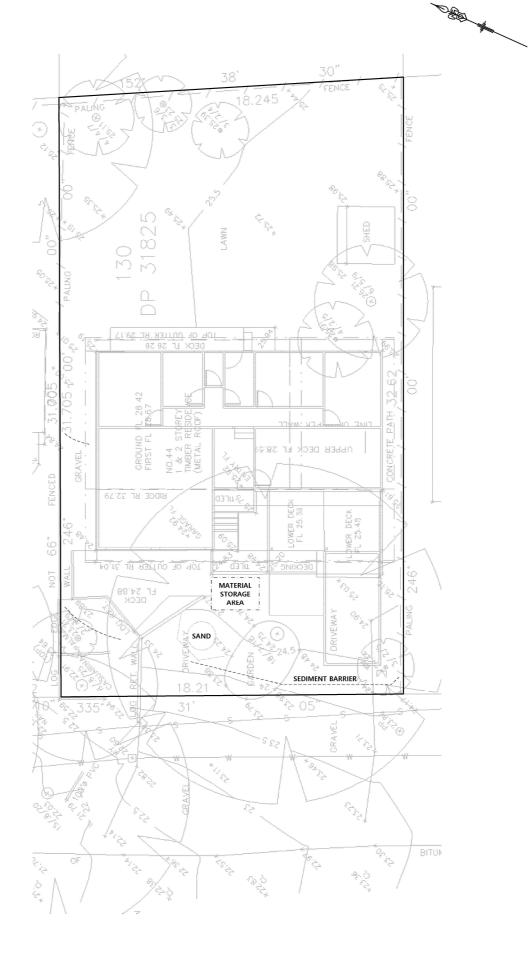

## SEDIMENT CONTROL INFORMATION

GEOTEXTILE FABRIC FENCES ARE TO BE INSTALLED WHERE SPECIFIED AS PER 'DEPT OF CONVERSATION & LAND MANAGEMENT' SPECIFICATIONS.

GEOTEXTILE FENCES & OTHER EROSION & SEDIMENT CONTROL DEVICES ARE TO BE CHECKED ON A WEEKLY BASIS & AFTER HEAVY FALLS OF RAIN, & REPAIRS UNDERTAKEN WHERE REQUIRED.

OVERSIZED GRAVEL IS TO BE PLACED IN THE ENTRANCES DRIVEWAY & ALL VEHICLES ARE TO USE THIS ENTRANCE ONLY.

SAND STORAGE AREA HAS BEEN SPECIFIED & MUST BE ADHERED TO. ON SITE STORAGE OF MATERIALS ARE TO BE KEPT TO THE SPECIFIED AREA & WHERE POSSIBLE STORED ABOVE GROUND LEVEL AS TO NOT INTERFERE OR REDIRECT THE NATURAL FLOW OF GROUND WATERS.

## SEDIMENT CONTROL DETAIL

## LEGEND

DASHED LINE DENOTES APPROXIMATE LOCATION OF SEDIMENT CONTROL BARRIER.

SAND

\_\_\_\_\_

DELIVERED MATERIALS TO BE STORED IN A DRY, SAFE, EASILY ACCESSIBLE AREA.

SEDIMENT CONTROL PLAN

SCALE 1:200 (PRINTED ON A3 PAPER)