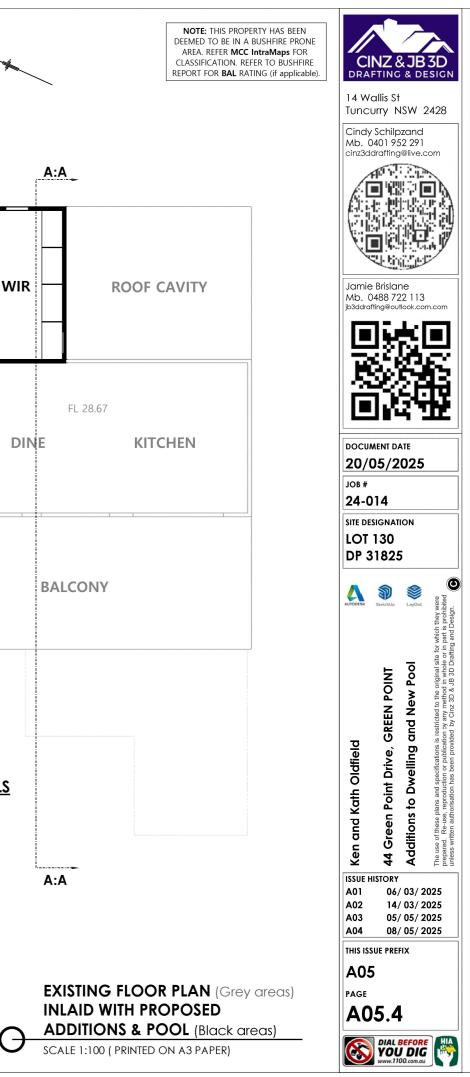

NOTE: THIS PROPERTY HAS BEEN DEEMED TO BE IN A BUSHFIRE PRONE AREA. REFER MCC IntraMaps FOR CINZ&JB. CLASSIFICATION. REFER TO BUSHFIRE REPORT FOR **BAL** RATING (if applicable) 3D DRAFTING & DESIGN 14 Wallis St Tuncurry NSW 2428 Cindy Schilpzand Mb. 0401 952 291 cinz3ddrafting@live.com AP Y 化刨 t, tog Jamie Brislane Mb. 0488 722 113 DOCUMENT DATE 20/05/2025 JOB # 24-014 SITE DESIGNATION LOT 130 DP 31825 0 AUTODESK Ð ۲ bited Additions to Dwelling and New Pool lod C 44 Green Point Drive, GREEN POINT tricted y any by Cin Ken and Kath Oldfield repr these Re-use The ISSUE HISTORY A01 06/03/2025 A02 14/ 03/ 2025 A03 05/ 05/ 2025 A04 08/ 05/ 2025 THIS ISSUE PREFIX A05 PAGE A05.6 DIAL BEFORE YOU DIG SCALE 1:100 (PRINTED ON A3 PAPER)

# COMPLIES WITH FSR

| SITE INFORM          | ATION      |
|----------------------|------------|
| LAND AREA            | 581.7 Sq/M |
| FLOOR SPACE RATIO    | 0.4 (40%)  |
| MAXIMUM LIVING AREA  | 232.7 Sq/M |
| PROPOSED LIVING AREA | 205.3 Sq/M |