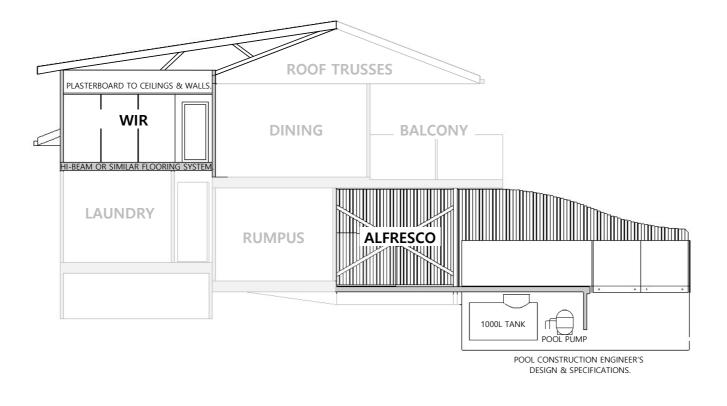

EXISTING STORMWATER** DRAINAGE SYSTEM FOR DISPERSAL.







NOTE: THIS PROPERTY HAS BEEN DEEMED TO BE IN A BUSHFIRE PRONE AREA. REFER MCC IntraMaps FOR CINZ&JB. CLASSIFICATION. REFER TO BUSHFIRE REPORT FOR **BAL** RATING (if applicable) 3D DRAFTING & DESIGN 14 Wallis St Tuncurry NSW 2428 Cindy Schilpzand Mb. 0401 952 291 cinz3ddrafting@live.com AP Y 化刨 t, tog Jamie Brislane Mb. 0488 722 113 DOCUMENT DATE 20/05/2025 JOB # 24-014 SITE DESIGNATION LOT 130 DP 31825 0 AUTODESK Ð ۲ bited Additions to Dwelling and New Pool lod C 44 Green Point Drive, GREEN POINT tricted y any by Cin Ken and Kath Oldfield repr these Re-use The ISSUE HISTORY A01 06/03/2025 A02 14/ 03/ 2025 A03 05/ 05/ 2025 A04 08/ 05/ 2025 THIS ISSUE PREFIX A05 PAGE A05.6 DIAL BEFORE YOU DIG SCALE 1:100 (PRINTED ON A3 PAPER)









NOTE: THIS PROPERTY HAS BEEN







| N   | B:B                  |
|-----|----------------------|
| ) ( | PRINTED ON A3 PAPER) |

| DOCUMENT DATE<br>20/05/2025<br>JOB #<br>24-014<br>SITE DESIGNATION<br>LOT 130<br>DP 31825                                                                                                                                                                                                                                                                                                                                                                                                                                                                             | Lincu<br>La Woo<br>Lincu<br>Cindy 3<br>Mb. 04<br>cinz3dd | rry N<br>Schilp<br>401 95<br>raffing<br>Brislan<br>48