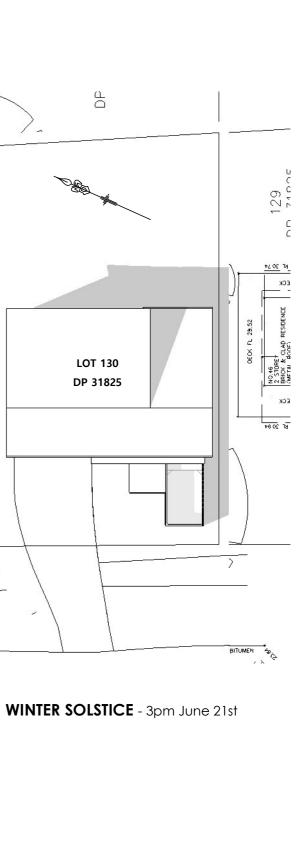

ARE TO BE CHECKED ON A WEEKLY BASIS & AFTER HEAVY FALLS OF RAIN, & REPAIRS UNDERTAKEN WHERE REQUIRED.

OVERSIZED GRAVEL IS TO BE PLACED IN THE ENTRANCES DRIVEWAY & ALL VEHICLES ARE TO USE THIS ENTRANCE ONLY.

SAND STORAGE AREA HAS BEEN SPECIFIED & MUST BE ADHERED TO. ON SITE STORAGE OF MATERIALS ARE TO BE KEPT TO THE SPECIFIED AREA & WHERE POSSIBLE STORED ABOVE GROUND LEVEL AS TO NOT INTERFERE OR REDIRECT THE NATURAL FLOW OF GROUND WATERS.

## SEDIMENT CONTROL DETAIL





## LEGEND

DASHED LINE DENOTES APPROXIMATE LOCATION OF SEDIMENT CONTROL BARRIER.



SAND

\_\_\_\_\_

DELIVERED MATERIALS TO BE STORED IN A DRY, SAFE, EASILY ACCESSIBLE AREA.











SEDIMENT CONTROL PLAN

SCALE 1:200 (PRINTED ON A3 PAPER)



WINTER SOLSTICE - 9am June 21st

WINTER SOLSTICE - 12 noon June 21st











## page 1/8

### BASIX Certificate number:A1794107

## Windows and glazed doors

Glazing requirements

The applicant must install the windows, glazed doors and shading devices, in accordance with the specifications listed in the table below. Relevant overshadowing specifications must be satisfied for each window and glazed door. The following requirements must also be satisfied in relation to each window and glazed door:

Each window or glazed door with standard aluminium or timber frames and single clear or toned glass may either match the description, or, have a U-value and a Solar Heat Gain Coefficient (SHGC) no greater than that listed in the table below. Total system U-values and SHGCs must be calculated in accordance with National Fenestration Rating Council (NFRC) conditions.

E