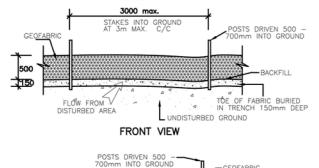

## SEDIMENT CONTROL INFORMATION

GEOTEXTILE FABRIC FENCES ARE TO BE INSTALLED WHERE SPECIFIED AS PER 'DEPT OF CONVERSATION & LAND MANAGEMENT' SPECIFICATIONS.

GEOTEXTILE FENCES & OTHER EROSION & SEDIMENT CONTROL DEVICES ARE TO BE CHECKED ON A WEEKLY BASIS & AFTER HEAVY FALLS OF RAIN, & REPAIRS UNDERTAKEN WHERE REQUIRED.

OVERSIZED GRAVEL IS TO BE PLACED IN THE ENTRANCES DRIVEWAY & ALL VEHICLES ARE TO USE THIS ENTRANCE ONLY.

SAND STORAGE AREA HAS BEEN SPECIFIED & MUST BE ADHERED TO. ON SITE STORAGE OF MATERIALS ARE TO BE KEPT TO THE SPECIFIED AREA & WHERE POSSIBLE STORED ABOVE GROUND LEVEL AS TO NOT INTERFERE OR REDIRECT THE NATURAL FLOW OF GROUND WATERS.

## SEDIMENT CONTROL DETAIL

## LEGEND

DASHED LINE DENOTES APPROXIMATE LOCATION OF SEDIMENT CONTROL BARRIER.

SAND

\_\_\_\_\_

DELIVERED MATERIALS TO BE STORED IN A DRY, SAFE, EASILY ACCESSIBLE AREA.

SEDIMENT CONTROL PLAN

SCALE 1:200 (PRINTED ON A3 PAPER)