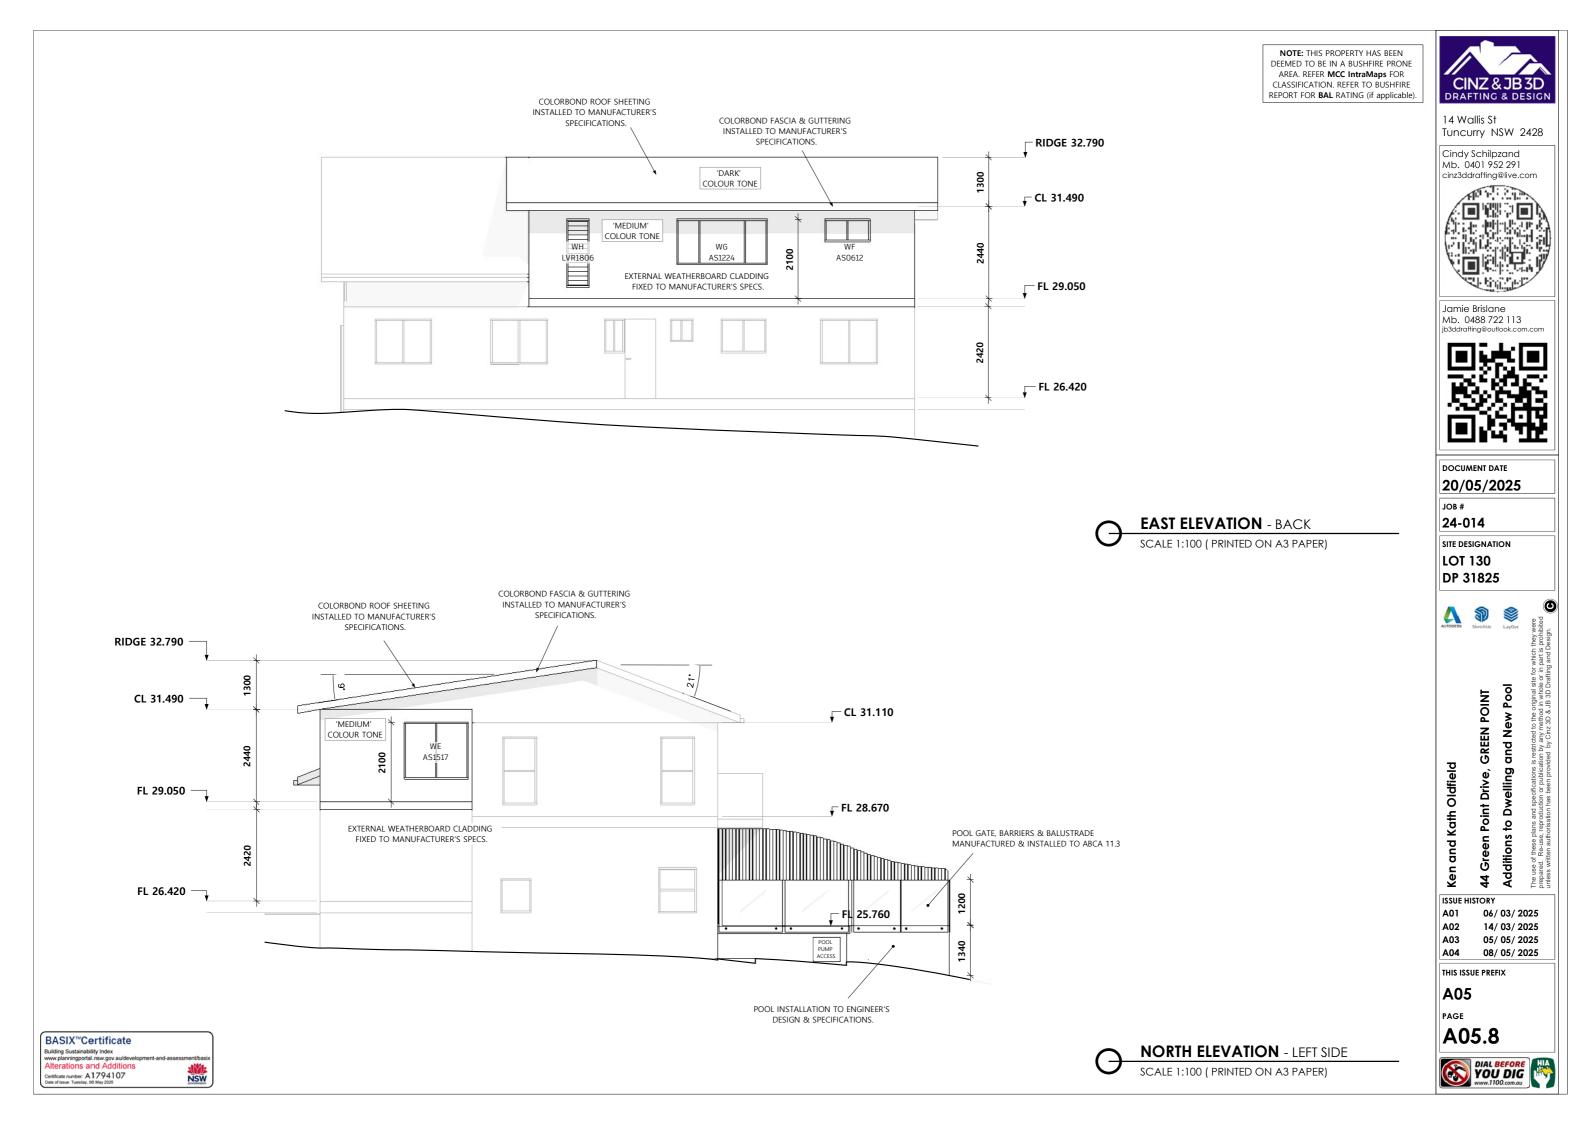

\* ALL ROOFING WATER IS TO BE DIRECTED NEAREST KERB & GUTTERING, OR TO COUNCIL SPECIFICATIONS

\* GROUND WATER FROM ABOVE THE BUILDING ENVELOPE TO BE DIVERTED AROUND DWELLING BY SPOON DRAINS.

\* SWIMMING POOL DETAIL AND ENGINEERING SPECIFICATIONS PROVIDED BY POOL SUPPLIER OR BUILDER TO MUST MEET AS 1926.1, AS 1926.2, AND ABCB H7P1 (NSW).

## SCALE 1:150 (PRINTED ON A3 PAPER)

THE RAISED ROOF AREA, ABOVE THE PROPOSED UPPER LEVEL ADDITION, RETAINS THE SAME SQ/M OF **RAINWATER CATCHMENT, AND MUST BE RECONNECTED TO THE EXISTING STORMWATER** DRAINAGE SYSTEM FOR DISPERSAL.

NOTE: THIS PROPERTY HAS BEEN DEEMED TO BE IN A BUSHFIRE PRONE AREA. REFER MCC IntraMaps FOR CINZ&JB. CLASSIFICATION. REFER TO BUSHFIRE REPORT FOR **BAL** RATING (if applicable) 3D DRAFTING & DESIGN 14 Wallis St Tuncurry NSW 2428 Cindy Schilpzand Mb. 0401 952 291 cinz3ddrafting@live.com AP Y 化刨 t, tog Jamie Brislane Mb. 0488 722 113 DOCUMENT DATE 20/05/2025 JOB # 24-014 SITE DESIGNATION LOT 130 DP 31825 0 AUTODESK Ð ۲ bited Additions to Dwelling and New Pool lod C 44 Green Point Drive, GREEN POINT tricted y any by Cin Ken and Kath Oldfield repr these Re-use The ISSUE HISTORY A01 06/03/2025 A02 14/ 03/ 2025 A03 05/ 05/ 2025 A04 08/ 05/ 2025 THIS ISSUE PREFIX A05 PAGE A05.6 DIAL BEFORE YOU DIG SCALE 1:100 (PRINTED ON A3 PAPER)